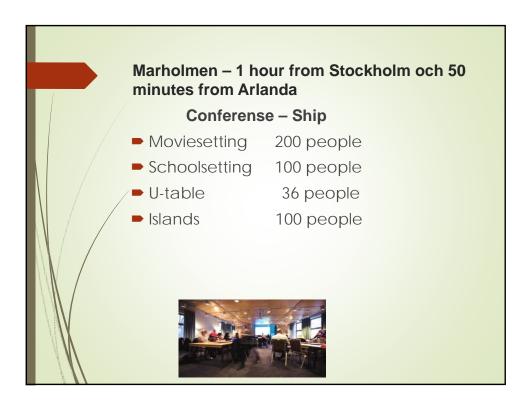

| prices Marholm               | enscottage          |
|------------------------------|---------------------|
| Price per person per night i | including breakfast |
| Marholmenstuga for 1 person  | 1365 SEK            |
| Marholmenstuga for 2 persons | 1225 SEK            |
| Marholmenstuga for 3 people  | 665 SEK             |
| Marholmenstuga for 4 people  | 595 SEK             |
| Marholmenstuga for 5 people  | 525 SEK             |
| Marholmenstuga for 6 people  | 455 SEK             |
|                              |                     |
|                              |                     |
|                              |                     |
|                              |                     |
|                              |                     |
|