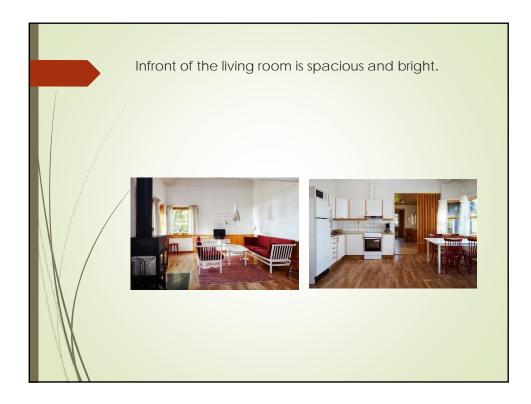

| prices Marholm               | enscottage          |
|------------------------------|---------------------|
| Price per person per night i | including breakfast |
| Marholmenstuga for 1 person  | 1365 SEK            |
| Marholmenstuga for 2 persons | 1225 SEK            |
| Marholmenstuga for 3 people  | 665 SEK             |
| Marholmenstuga for 4 people  | 595 SEK             |
| Marholmenstuga for 5 people  | 525 SEK             |
| Marholmenstuga for 6 people  | 455 SEK             |
|                              |                     |
|                              |                     |
|                              |                     |
|                              |                     |
|                              |                     |
|