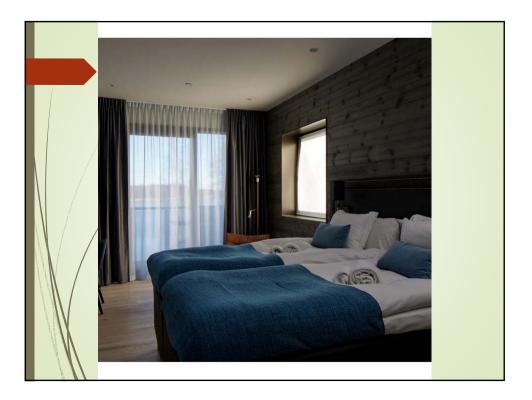

| prices Marholm               | enscottage          |
|------------------------------|---------------------|
| Price per person per night i | including breakfast |
| Marholmenstuga for 1 person  | 1365 SEK            |
| Marholmenstuga for 2 persons | 1225 SEK            |
| Marholmenstuga for 3 people  | 665 SEK             |
| Marholmenstuga for 4 people  | 595 SEK             |
| Marholmenstuga for 5 people  | 525 SEK             |
| Marholmenstuga for 6 people  | 455 SEK             |
|                              |                     |
|                              |                     |
|                              |                     |
|                              |                     |
|                              |                     |
|