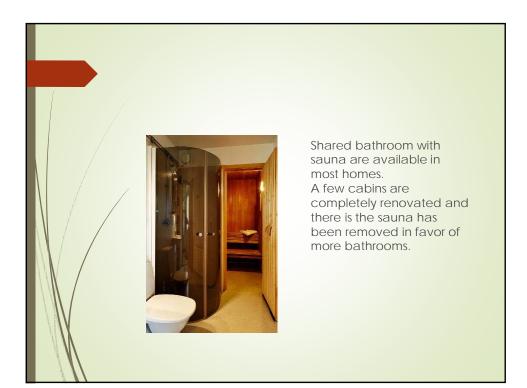

| prices Marholm               | enscottage          |
|------------------------------|---------------------|
| Price per person per night i | including breakfast |
| Marholmenstuga for 1 person  | 1365 SEK            |
| Marholmenstuga for 2 persons | 1225 SEK            |
| Marholmenstuga for 3 people  | 665 SEK             |
| Marholmenstuga for 4 people  | 595 SEK             |
| Marholmenstuga for 5 people  | 525 SEK             |
| Marholmenstuga for 6 people  | 455 SEK             |
|                              |                     |
|                              |                     |
|                              |                     |
|                              |                     |
|                              |                     |
|