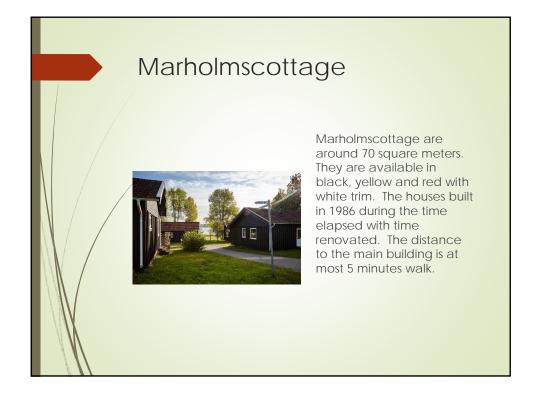

| prices Marholm               | enscottage          |
|------------------------------|---------------------|
| Price per person per night i | including breakfast |
| Marholmenstuga for 1 person  | 1365 SEK            |
| Marholmenstuga for 2 persons | 1225 SEK            |
| Marholmenstuga for 3 people  | 665 SEK             |
| Marholmenstuga for 4 people  | 595 SEK             |
| Marholmenstuga for 5 people  | 525 SEK             |
| Marholmenstuga for 6 people  | 455 SEK             |
|                              |                     |
|                              |                     |
|                              |                     |
|                              |                     |
|                              |                     |
|