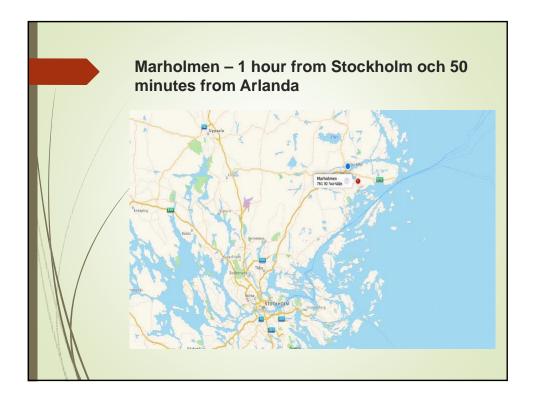

| prices Marholm               | enscottage          |
|------------------------------|---------------------|
| Price per person per night i | including breakfast |
| Marholmenstuga for 1 person  | 1365 SEK            |
| Marholmenstuga for 2 persons | 1225 SEK            |
| Marholmenstuga for 3 people  | 665 SEK             |
| Marholmenstuga for 4 people  | 595 SEK             |
| Marholmenstuga for 5 people  | 525 SEK             |
| Marholmenstuga for 6 people  | 455 SEK             |
|                              |                     |
|                              |                     |
|                              |                     |
|                              |                     |
|                              |                     |