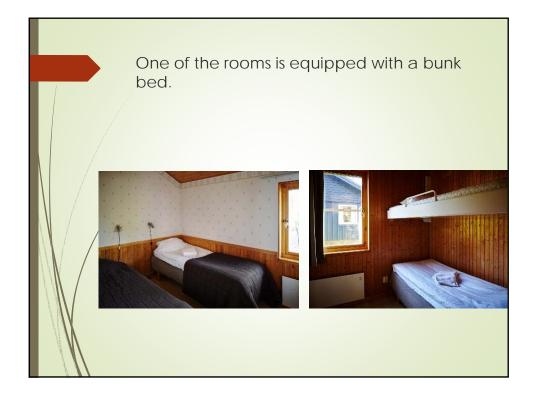

| prices Marholm               | enscottage          |
|------------------------------|---------------------|
| Price per person per night i | including breakfast |
| Marholmenstuga for 1 person  | 1365 SEK            |
| Marholmenstuga for 2 persons | 1225 SEK            |
| Marholmenstuga for 3 people  | 665 SEK             |
| Marholmenstuga for 4 people  | 595 SEK             |
| Marholmenstuga for 5 people  | 525 SEK             |
| Marholmenstuga for 6 people  | 455 SEK             |
|                              |                     |
|                              |                     |
|                              |                     |
|                              |                     |
|                              |                     |
|