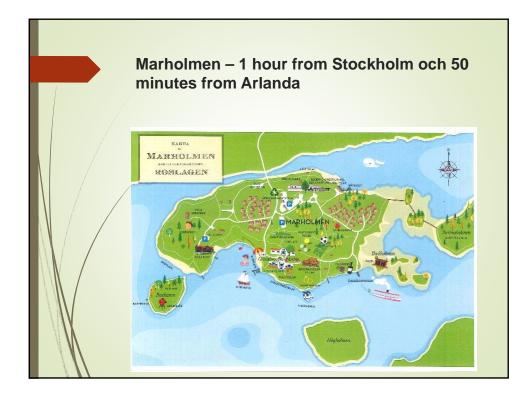

| prices Marholm               | enscottage          |
|------------------------------|---------------------|
| Price per person per night i | including breakfast |
| Marholmenstuga for 1 person  | 1365 SEK            |
| Marholmenstuga for 2 persons | 1225 SEK            |
| Marholmenstuga for 3 people  | 665 SEK             |
| Marholmenstuga for 4 people  | 595 SEK             |
| Marholmenstuga for 5 people  | 525 SEK             |
| Marholmenstuga for 6 people  | 455 SEK             |
|                              |                     |
|                              |                     |
|                              |                     |
|                              |                     |
|                              |                     |
|